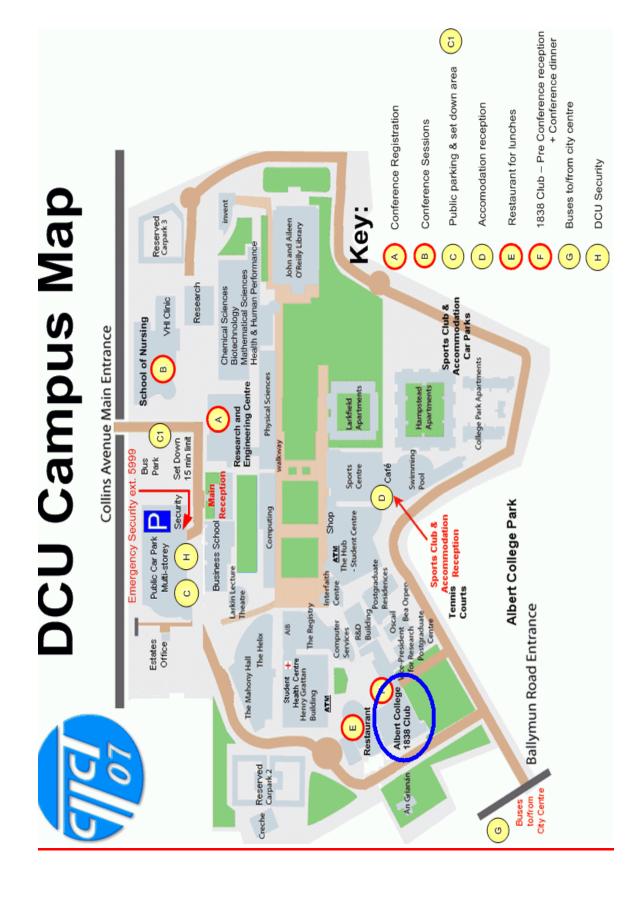

### 7:00 pm Lenovo Sponsored Reception

The reception will take place in 1838 Club (see map below).

## 7:00 pm Gala dinner

The gala dinner will take place in 1838 club.